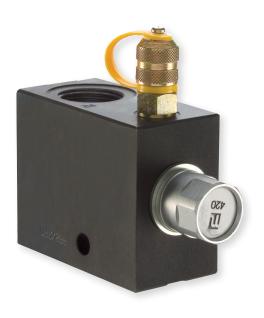

## Pressure relief valve Prv 32/42

All hydraulic systems must be equipped with a pressure relief valve.

Sunfab in-line mounted pressure relief valve Prv 32/42 protects the pump and hydraulic system.

Sunfab Prv 32/42 supports working pressures of 25,5-32/32–42 MPa and have a capacity for a flow of 150 l/min.

Sunfab Prv 32/42 is mounted close to the pump to protect against pressure surges. Assembly is simplified by the through pressure connection at the same time as the need for adapters and nipples is minimised.

Other advantages offered by Sunfab Prv 32/42:

- Pressure gauge socket facilitates adjustment and trouble shooting on the hydraulic system
- Preset opening pressure of 32/42 MPa
- Compact design

**SUNFAB** 