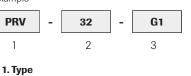

## Versions, main data

Example

| PRV       | Pressure Relief Valve          |  |  |  |
|-----------|--------------------------------|--|--|--|
| 2.        |                                |  |  |  |
| 32        | Preset opening pressure ( Mpa) |  |  |  |
| 42        | Preset opening pressure( Mpa)  |  |  |  |
| 3. Thread |                                |  |  |  |
| 3/4       | Connections                    |  |  |  |
| G1        | Connections                    |  |  |  |
|           |                                |  |  |  |