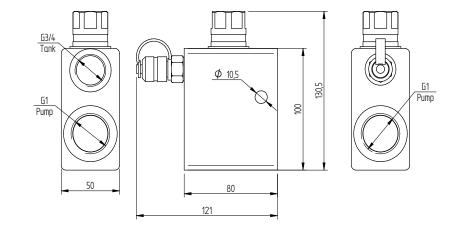

Sunfab Prv 32/42 is mounted close to the pump to protect against pressure surges. Assembly is simplified by the through pressure connection at the same time as the need for adapters and nipples is minimised.

Other advantages offered by Sunfab Prv 32/42:

- Pressure gauge socket facilitates adjustment and trouble shooting on the hydraulic system
- Preset opening pressure of 32/42 MPa
- Compact design

**SUNFAB** 

| Model PRV           |          |          |          |          |
|---------------------|----------|----------|----------|----------|
|                     | 32-3/4   | 32-G1    | 42-3/4   | 42-G1    |
| Weight              | 1,2      | 2,6      | 1,2      | 2,6      |
| Max pressure (bar)* | 320      | 320      | 420      | 420      |
| Regulation range    | 255-320  | 255-320  | 320-420  | 320-420  |
| Adjustment bar/rev  | 110      | 110      | 130      | 130      |
| Max flow I/m        | 150      | 150      | 150      | 150      |
| Test point type     | Minimess | Minimess | Minimess | Minimess |
| Tank connection     | 3/4      | 3/4      | 3/4      | 3/4      |