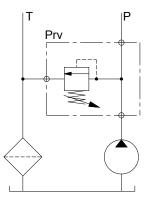

## Pressure relief valve Prv 32/42

All hydraulic systems must be equipped with a pressure relief valve.

Sunfab in-line mounted pressure relief valve Prv 32/42 protects the pump and hydraulic system.

Sunfab Prv 32/42 supports working pressures of 25,5-32/32–42 MPa and have a capacity for a flow of 150 l/min.

Sunfab Prv 32/42 is mounted close to the pump to protect against pressure surges. Assembly is simplified by the through pressure connection at the same time as the need for adapters and nipples is minimised.