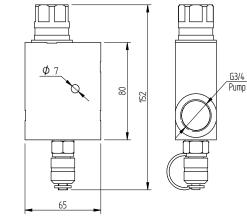

Sunfab Prv 32/42 is mounted close to the pump to protect against pressure surges. Assembly is simplified by the through pressure connection at the same time as the need for adapters and nipples is minimised.

Other advantages offered by Sunfab Prv 32/42:

- Pressure gauge socket facilitates adjustment and trouble shooting on the hydraulic system
- Preset opening pressure of 32/42 MPa
- Compact design

**SUNFAB** 

| Model PRV           |          |          |          |          |
|---------------------|----------|----------|----------|----------|
|                     | 32-3/4   | 32-G1    | 42-3/4   | 42-G1    |
| Weight              | 1,2      | 2,6      | 1,2      | 2,6      |
| Max pressure (bar)* | 320      | 320      | 420      | 420      |
| Regulation range    | 255-320  | 255-320  | 320-420  | 320-420  |
| Adjustment bar/rev  | 110      | 110      | 130      | 130      |
| Max flow I/m        | 150      | 150      | 150      | 150      |
| Test point type     | Minimess | Minimess | Minimess | Minimess |
| Tank connection     | 3/4      | 3/4      | 3/4      | 3/4      |