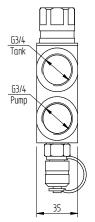

Sunfab Prv 32/42 is mounted close to the pump to protect against pressure surges. Assembly is simplified by the through pressure connection at the same time as the need for adapters and nipples is minimised.

Other advantages offered by Sunfab Prv 32/42:

- Pressure gauge socket facilitates adjustment and trouble shooting on the hydraulic system
- Preset opening pressure of 32/42 MPa
- Compact design

**SUNFAB** 

| Model PRV           |          |          |          |          |
|---------------------|----------|----------|----------|----------|
|                     | 32-3/4   | 32-G1    | 42-3/4   | 42-G1    |
| Weight              | 1,2      | 2,6      | 1,2      | 2,6      |
| Max pressure (bar)* | 320      | 320      | 420      | 420      |
| Regulation range    | 255-320  | 255-320  | 320-420  | 320-420  |
| Adjustment bar/rev  | 110      | 110      | 130      | 130      |
| Max flow I/m        | 150      | 150      | 150      | 150      |
| Test point type     | Minimess | Minimess | Minimess | Minimess |
| Tank connection     | 3/4      | 3/4      | 3/4      | 3/4      |