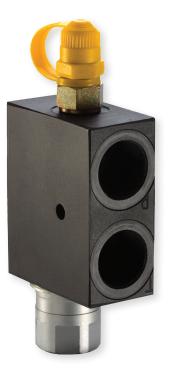

## Pressure relief valve Prv 32/42

All hydraulic systems must be equipped with a pressure relief valve.

Sunfab in-line mounted pressure relief valve Prv 32/42 protects the pump and hydraulic system.

Sunfab Prv 32/42 supports working pressures of 25,5-32/32–42 MPa and have a capacity for a flow of 150 l/min.

Sunfab Prv 32/42 is mounted close to the pump to protect against pressure surges. Assembly is simplified by the through pressure connection at the same time as the need for adapters and nipples is minimised.

Other advantages offered by Sunfab Prv 32/42:

- Pressure gauge socket facilitates adjustment and trouble shooting on the hydraulic system
- Preset opening pressure of 32/42 MPa
- Compact design

**SUNFAB** 